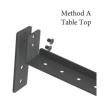

# Installation

STEP 1
Choose the desired installation method, and use the Brace Screw to fix the Brace with the Mounting Bracket individually.
Attention: According to the installation method of the shelf, pay attention to the position of the screw hole of the Mounting Bracket.

STEP 2
Use screws to fix the Brace and the Shelf

Note: To make the Shelf extend further, you can adjust the position of the mounting holes of the Brace and the Shelf.