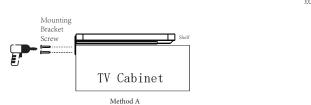

# Installation

STEP 1
Choose the desired installation method, and use the Brace Screw to fix the Brace with the Mounting Bracket individually.
Attention: According to the installation method of the shelf, pay attention to the position of the screw hole of the Mounting Bracket.