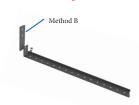

# Installation

STEP 1
Choose the desired installation method, and use the Brace Screw to fix the Brace with the Mounting Bracket individually.
Attention: According to the installation method of the shelf, pay attention to the position of the screw hole of the Mounting Bracket.