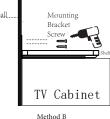

# Installation

STEP 1
Choose the desired installation method, and use the Brace Screw to fix the Brace with the Mounting Bracket individually.
Attention: According to the installation method of the shelf, pay attention to the position of the screw hole of the Mounting Bracket.