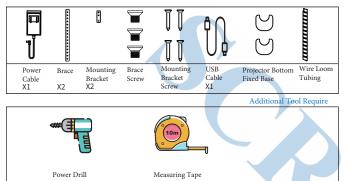

# Motorized Ultra Short Throw (UST) Projector Shelf Manual



# What's In The Box









# Installation

STEP 1
Choose the desired installation method, and use the Brace Screw to fix the Brace with the Mounting Bracket individually.
Attention: According to the installation method of the shelf, pay attention to the position of the screw hole of the Mounting Bracket.





STEP 2
Use screws to fix the Brace and the Shelf





Note: To make the Shelf extend further, you can adjust the position of the mounting holes of the Brace and the Shelf.

#### STEP 3

Use Mounting Bracket Screw to fix the Mounting Bracket to the desired location





STFP 4

Insert the USB Cable to connect the projector and the Shelf

Insert Power Cable and make sure that there is no abnormality before turning on the power for use.



#### CTED 5

Turn on the projector (the shelf will be turned on synch