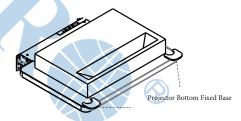

### STEP 6

Attach the Projector Bottom Fixed Base to prevent the projector from slipping