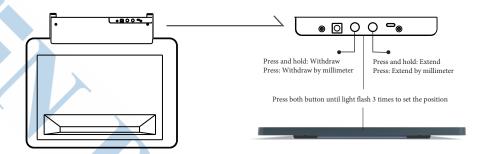

#### CTED 5

Turn on the projector (the shelf will be turned on synchronously), press the Extend/Retract key until the image size of the laser TV is appropriate, and Press both button until the light flash 3 times to record the current position

### STEP 6

Attach the Projector Bottom Fixed Base to prevent the projector from slipping