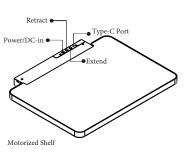

#### CTED 5

Turn on the projector (the shelf will be turned on synchronously), press the Extend/Retract key until the image size of the laser TV is appropriate, and Press both button until the light flash 3 times to record the current position

### STEP 6

Attach the Projector Bottom Fixed Base to prevent the projector from slipping