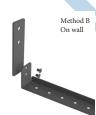

# Installation

STEP 1
Choose the desired installation method, and use the Brace Screw to fix the Brace with the Mounting Bracket individually.
Attention: According to the installation method of the shelf, pay attention to the position of the screw hole of the Mounting Bracket.

STEP 2
Use screws to fix the Brace and the Shelf

Note: To make the Shelf extend further, you can adjust the position of the mounting holes of the Brace and the Shelf.