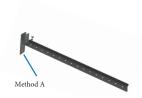

# Installation

STEP 1
Choose the desired installation method, and use the Brace Screw to fix the Brace with the Mounting Bracket individually.
Attention: According to the installation method of the shelf, pay attention to the position of the screw hole of the Mounting Bracket.