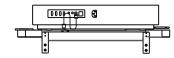

STEP 2
Use screws to fix the Brace and the Shelf

Note: To make the Shelf extend further, you can adjust the position of the mounting holes of the Brace and the Shelf.

#### STEP 3

Use Mounting Bracket Screw to fix the Mounting Bracket to the desired location

STFP 4

Insert the USB Cable to connect the projector and the Shelf

Insert Power Cable and make sure that there is no abnormality before turning on the power for use.